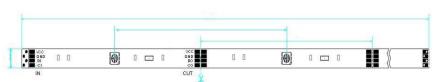

#### **SPECIFICATIONS**

| Wattage      | 48W                    |
|--------------|------------------------|
| Voltage      | 12V DC                 |
| LED Quantity | 100 x LED              |
| Dimensions   | 0.8" W x 16" L         |
| Colors       | RGB, W, C, R, G, B, A  |
| Control      | Digital RGB Controller |

### **ORDERING INFO**

| Part No.  | Description                                                                      |
|-----------|----------------------------------------------------------------------------------|
| DS-P16-X  | Indoor                                                                           |
| DS-O16-X  | Outdoor                                                                          |
| RGB-DG12  | RGB Controller, 16 selectable programs<br>Remote control with 8 memory functions |
| DR12-GL60 | 12V 60W LED driver IP67                                                          |