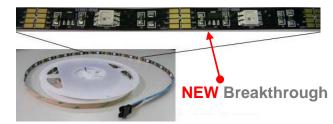

|
| LED Quantity | 100 x LED              |
| Dimensions   | 0.8" W x 16" L         |
| Colors       | RGB, W, C, R, G, B, A  |
| Control      | Digital RGB Controller |

### **ORDERING INFO**

| Part No.  | Description                                                                      |
|-----------|----------------------------------------------------------------------------------|
| DS-P16-X  | Indoor                                                                           |
| DS-O16-X  | Outdoor                                                                          |
| RGB-DG12  | RGB Controller, 16 selectable programs<br>Remote control with 8 memory functions |
| DR12-GL60 | 12V 60W LED driver IP67                                                          |

















**LEDIC** (LED Integrated Circuit)