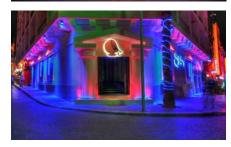

## **WALL WASHER TRUNION SERIES**

The Wall Washer is an LED light source that can be used to create a special effects light show by utilizing multiple color changing programs and various color scales. The direct mount hinge provides for easy angle adjustments and interlinkable connection provides easy installation, high performance, energy saving, and long lasting light output. The slim casing fits into tight area and outdoor installations.