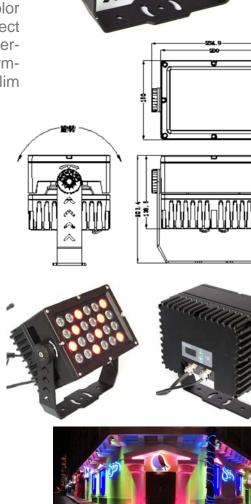

## **WALL WASHER TRUNION SERIES**

The Wall Washer is an LED light source that can be used to create a special effects light show by utilizing multiple color changing programs and various color scales. The direct mount hinge provides for easy angle adjustments and interlinkable connection provides easy installation, high performance, energy saving, and long lasting light output. The slim casing fits into tight area and outdoor installations.

## **SPECIFICATIONS**

| Wattage          | 24W                                                                |
|------------------|--------------------------------------------------------------------|
| Voltage          | 120VAC                                                             |
| Average Lifetime | > 50,000 hrs                                                       |
| Colors           | RGB (Red, green, blue)<br>Warm White (3000K)<br>Cool White (5000K) |
| Lumens           | Cool White 1325lm<br>Warm White 1250lm                             |
| Beam Angle       | 50 degrees                                                         |
| Dimensions       | 20"L x 1.78'W x 1"H                                                |
| Controller       | DMX                                                                |
| LED              | 24                                                                 |