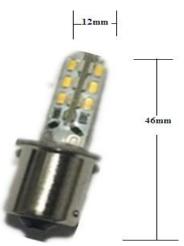

## **SPECIFICATIONS**

| Wattage          | 2W                                         |
|------------------|--------------------------------------------|
| Voltage          | 12V AC/DC                                  |
| Average Lifetime | > 50,000 hrs                               |
| Colors           | Warm White (3,000K)<br>Cool White (5,000K) |
| Luminous Flux    | 125 ml (W); 145 lm (C)                     |
| Beam Angle       | 180 degrees                                |
| Dimensions       | 0.75" dia / 2.0" length                    |
| Dimmability      | Magnetic Low Voltage Dimmer                |
| LED              | 24                                         |